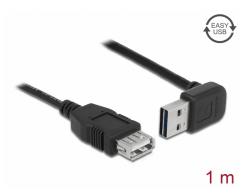

# Delock Extension cable EASY-USB 2.0 Type-A male angled up / down > USB 2.0 Type-A female black 1 m

## **Description**

This cable by Delock with EASY-USB male can be plugged into the USB-A female port in both directions. Thus the male port can be used both-sided and make the plug in easily.

#### **Technical details**

- Connectors:
  - 1 x USB 2.0 Type-A reversible male angled up / down >
  - 1 x USB 2.0 Type-A female
- USB-A male port usable in both directions
- Cable gauge:
  - 28 AWG data line
  - 24 AWG power line
- Cable diameter: ca. 4.5 mm
- Gold-plated connectors
- Colour: black
- Length incl. connectors: ca. 1 m