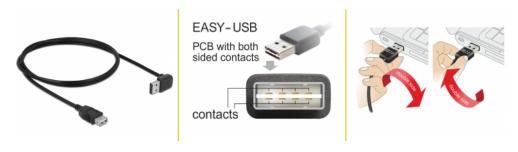

## **Description**

This cable by Delock with EASY-USB male can be plugged into the USB-A female port in both directions. Thus the male port can be used both-sided and make the plug in easily.

#### **Technical details**

- Connectors:
  - 1 x USB 2.0 Type-A reversible male angled up / down >
  - 1 x USB 2.0 Type-A female
- USB-A male port usable in both directions
- Cable gauge:
  - 28 AWG data line
  - 24 AWG power line
- Cable diameter: ca. 4.5 mm
- Gold-plated connectors
- Colour: black
- Length incl. connectors: ca. 1 m