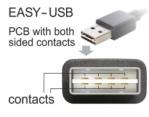

### Description

This cable by Delock with EASY-USB male can be plugged into the USB-A female port in both directions. Thus the male port can be used both-sided and make the plug in easily.