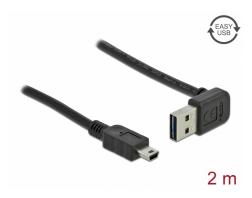

# Delock Cable EASY-USB 2.0 Type-A male angled up / down > USB 2.0 Type Mini-B male 2 m

#### **Technical details**

- Connectors:
  - 1 x USB 2.0 Type-A reversible male angled up / down >
  - 1 x USB 2.0 Type Mini-B male
- USB-A male port usable in both directions
- Cable gauge:
  - 28 AWG data line
  - 24 AWG power line
- Cable diameter: ca. 4.5 mm
- Gold-plated connectors
- Colour: black
- Length incl. connectors: ca. 2 m