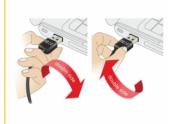

### Description

This cable by Delock with EASY-USB male can be plugged into the USB-A female port in both directions. Thus the male port can be used both-sided and make the plug in easily.