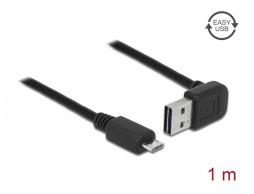

# Delock Cable EASY-USB 2.0 Type-A male angled up / down > USB 2.0 Type Micro-B male 1 m

#### **Technical details**

- Connectors:
  - 1 x USB 2.0 Type-A reversible male angled up / down >
  - 1 x USB 2.0 Type Micro-B male
- USB-A male port usable in both directions
- Cable gauge:
  - 28 AWG data line
  - 24 AWG power line
- Cable diameter: ca. 4.5 mm
- Gold-plated connectors
- Colour: black
- Length incl. connectors: ca. 1 m