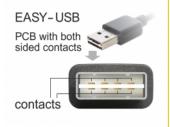

#### Description

This cable by Delock with EASY-USB male can be plugged into the USB-A female port in both directions. Thus the male port can be used both-sided and make the plug in easily.

#### **Technical details**

- Connectors:
  - 1 x USB 2.0 Type-A reversible male angled up / down >
  - 1 x USB 2.0 Type Micro-B male
- USB-A male port usable in both directions
- Cable gauge:
  - 28 AWG data line
  - 24 AWG power line
- Cable diameter: ca. 4.5 mm
- Gold-plated connectors
- Colour: black
- Length incl. connectors: ca. 1 m