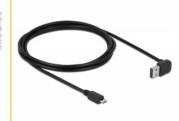

# Delock Cable EASY-USB 2.0 Type-A male angled up / down > USB 2.0 Type Micro-B male 1 m

#### **Technical details**

- Connectors:
  - 1 x USB 2.0 Type-A reversible male angled up / down >
  - 1 x USB 2.0 Type Micro-B male
- USB-A male port usable in both directions
- Cable gauge:
  - 28 AWG data line
  - 24 AWG power line
- Cable diameter: ca. 4.5 mm
- Gold-plated connectors
- Colour: black
- Length incl. connectors: ca. 1 m