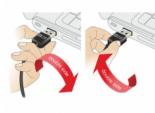

#### Description

This cable by Delock with EASY-USB male can be plugged into the USB-A female port in both directions. Thus the male port can be used both-sided and make the plug in easily.