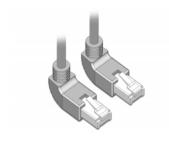

# Delock Network cable RJ45 Cat.6A S/FTP upwards / upwards angled 2 m

#### **Technical details**

- Connectors:
  - 1 x RJ45 plug upwards angled >
  - 1 x RJ45 plug upwards angled
- 1:1 connected
- · Cat.6A specification
- S/FTP
- · Copper cable
- Cable gauge: 26 AWG
- LS0H (halogen-free)
- · Colour: grey
- Cable diameter: ca. 5.8 mm
- Cable length: ca. 2 m