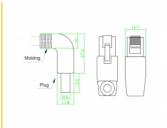

#### **Technical details**

- Connectors:
  - 1 x RJ45 plug upwards angled >
  - 1 x RJ45 plug upwards angled
- 1:1 connected
- · Cat.6A specification
- S/FTP
- · Copper cable
- Cable gauge: 26 AWG
- LS0H (halogen-free)
- · Colour: grey
- Cable diameter: ca. 5.8 mm
- Cable length: ca. 2 m