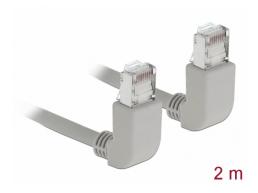

# Delock Network cable RJ45 Cat.6A S/FTP upwards / upwards angled 2 m

#### **Technical details**

- Connectors:
  - 1 x RJ45 plug upwards angled >
  - 1 x RJ45 plug upwards angled
- 1:1 connected
- · Cat.6A specification
- S/FTP
- · Copper cable
- Cable gauge: 26 AWG
- LS0H (halogen-free)
- · Colour: grey
- Cable diameter: ca. 5.8 mm
- Cable length: ca. 2 m