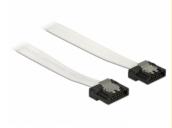

# Delock SATA 6 Gb/s Cable 50 cm white FLEXI

#### Description

The Delock SATA FLEXI cables were specifically designed to be used in tight spaces in chassis. They are ultra-flexible and can be bent or kinked as required, even knots are possible. Another advantage is the extreme durability that prevents breakage or material weakness of the cables. By using the SATA FLEXI cables, angled connectors are no longer necessary; the connectors can be easily bent in every desired direction. The short connectors provide more flexibility in tight spaces and are practical to use, and the metal clips ensure that the cables reliably click into place. The cables support data transfer rates of up to 6 Gb/s and are downwards compatible to previous SATA versions.