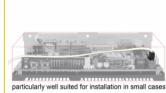

#### Description

The Delock SATA FLEXI cables were specifically designed to be used in tight spaces in chassis. They are ultra-flexible and can be bent or kinked as required, even knots are possible. Another advantage is the extreme durability that prevents breakage or material weakness of the cables. By using the SATA FLEXI cables, angled connectors are no longer necessary; the connectors can be easily bent in every desired direction. The short connectors provide more flexibility in tight spaces and are practical to use, and the metal clips ensure that the cables reliably click into place. The cables support data transfer rates of up to 6 Gb/s and are downwards compatible to previous SATA versions.