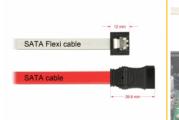

#### Description

The Delock SATA FLEXI cables were specifically designed to be used in tight spaces in chassis. They are ultra-flexible and can be bent or kinked as required, even knots are possible. Another advantage is the extreme durability that prevents breakage or material weakness of the cables. By using the SATA FLEXI cables, angled connectors are no longer necessary; the connectors can be easily bent in every desired direction. The short connectors provide more flexibility in tight spaces and are practical to use, and the metal clips ensure that the cables reliably click into place. The cables support data transfer rates of up to 6 Gb/s and are downwards compatible to previous SATA versions.