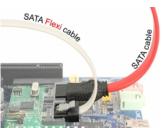

#### Description

The Delock SATA FLEXI cables were specifically designed to be used in tight spaces in chassis. They are ultra-flexible and can be bent or kinked as required, even knots are possible. Another advantage is the extreme durability that prevents breakage or material weakness of the cables. By using the SATA FLEXI cables, angled connectors are no longer necessary; the connectors can be easily bent in every desired direction. The short connectors provide more flexibility in tight spaces and are practical to use, and the metal clips ensure that the cables reliably click into place. The cables support data transfer rates of up to 6 Gb/s and are downwards compatible to previous SATA versions.