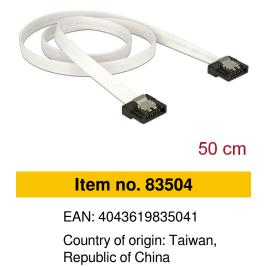

# Delock SATA 6 Gb/s Cable 50 cm white FLEXI

#### **Technical details**

- Connectors:
  - 1 x SATA 6 Gb/s 7 pin receptacle straight >
  - 1 x SATA 6 Gb/s 7 pin receptacle straight
- With metal clips
- Data transfer rate up to 6 Gb/s
- Downwards compatible to SATA 1.5 Gb/s and 3 Gb/s
- Cable gauge: 28 AWG
- Colour: white
- Length incl. connectors: ca. 50 cm