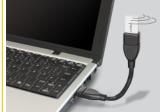

### Description

This cable by Delock can be used to extend a USB connection and to connect various devices. Due to an integrated wire the ShapeCable can be bent into any form and retains its shape.

EAN: 4043619834976 Country of origin: China Package: Zip poly bag