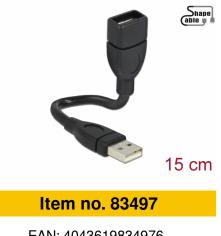

# Delock Cable USB 2.0 Type-A male > USB 2.0 Type-A female ShapeCable 0.15 m

### Description

This cable by Delock can be used to extend a USB connection and to connect various devices. Due to an integrated wire the ShapeCable can be bent into any form and retains its shape.

EAN: 4043619834976 Country of origin: China Package: Zip poly bag

### **Technical details**

- Connectors:
  1 x USB 2.0 Type-A male >
  1 x USB 2.0 Type-A female
- ShapeCable: integrated, shapeable wire
- Cable gauge:
  28 AWG data line
  24 AWG power line
- Cable diameter: ca. 5 mm
- Colour: black
- Length incl. connectors: ca. 0.15 m