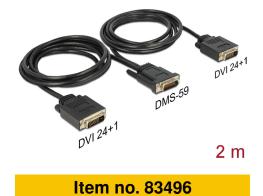

# Delock Cable DMS-59 male > 2 x DVI 24+1 male 2 m

## Description

This cable by Delock allows you to connect up to two monitors to a graphics card with DMS-59 port. The monitors can display two different views, or the displayed image can be duplicated or extended, provided that the graphics card supports it.

## **Technical details**

- Connectors: DMS-59 male > 2 x DVI-D 24+1 male
- DMS-59 connector with screws
- DVI connectors with screws
- · Connectors nickel-plated
- Cable length: ca. 2 m (incl. connectors)