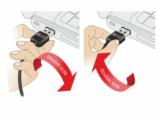

## Description

This cable by Delock with EASY-USB male can be plugged into the USB-A female port in both directions. Thus the male port can be used both-sided and make the plug in easily.