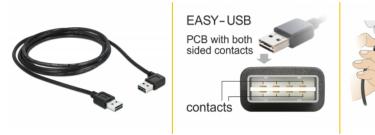

## Description

This cable by Delock with EASY-USB male can be plugged into the USB-A female port in both directions. Thus the male port can be used both-sided and make the plug in easily.