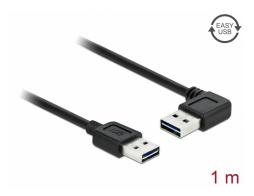

# Delock Cable EASY-USB 2.0 Type-A male > EASY-USB 2.0 Type-A male angled left / right 1 m

#### **Technical details**

- Connectors:
  - 1 x USB 2.0 Type-A reversible male >
  - 1 x USB 2.0 Type-A reversible male angled left / right
- USB-A male port usable in both directions
- Cable gauge:
  - 28 AWG data line
  - 24 AWG power line
- Cable diameter: ca. 4.5 mm
- Gold-plated connectors
- Colour: black
- Length incl. connectors: ca. 1 m