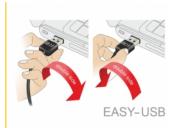

### Description

This cable by Delock with EASY-USB male can be plugged into the USB-A female port in both directions. Thus the male port can be used both-sided and make the plug in easily.