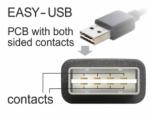

### Description

This cable by Delock with EASY-USB male can be plugged into the USB-A female port in both directions. Thus the male port can be used both-sided and make the plug in easily.

#### **Technical details**

- Connectors:
  - 1 x USB 2.0 Type-A reversible male >
  - 1 x USB 2.0 Type Mini-B male
- USB-A male port usable in both directions
- Cable gauge:
  - 28 AWG data line
  - 24 AWG power line
- Cable diameter: ca. 4.5 mm
- Gold-plated connectors
- Colour: black
- Length incl. connectors: ca. 1 m