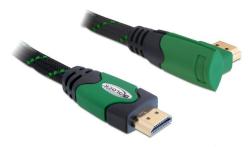

# Delock Cable High Speed HDMI with Ethernet – HDMI A male > HDMI A male angled 4K 1 m

### **Description**

This High Speed HDMI with Ethernet cable by Delock complies with the latest HDMI standard and combines fast data transfer as well as audio-/ video- and Ethernet connection. Thus you can connect e.g. your PC or o DVD / Blu-ray drive to a monitor or TV. The angled connector helps to reach also a HDMI port which is difficult to access. The HDMI-A interface is downwards compatible to its forerunners and enables you to use your existing devices.

#### **Technical details**

- Connector:
  - High Speed HDMI-A 19 pin male > High Speed HDMI-A 19 pin male
- High Speed HDMI with Ethernet (HEC) specification
- Cable gauge: 28 AWG
- Twisted-pair cabling
- Copper conductor
- · Gold-plated connector
- Transfer of audio- and video signals
- Data transfer rate up to 10.2 Gb/s
- Supports a resolution up to 4K (4096 x 2160 pixel @ 24 Hz or 3840 x 2160 pixel @ 30 Hz)
- 3D support up to 1080p in two video streams with each 60 picture per second
- Up to 120 Hz refresh rate
- Contains the new Audio Return Channel (ARC)
- Uses new advanced colour space for presentation of digital pictures
- Supports Dolby® TrueHD and DTS-HD Master Audio™
- More lively and natural colours
- Cable length: ca. 1 m