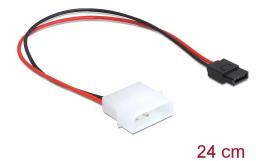

# Delock Power Cable Molex 4 pin plug to Slim SATA 6 pin receptacle 24 cm

## Description

This SATA power cable by Delock provides power to a SATA device e.g. Slim SATA DVD drive with 6 pin SATA power interface by connecting it to a power supply with Molex port.

Item no. 82913

# **Technical details**

- Connectors:
  - 1 x Molex 4 pin power plug >
- 1 x Slim SATA 6 pin power receptacle
- IDE (Molex) connector only with 2 pins
- Cable gauge: 20 AWG
- Cable diameter: ca. 1.6 mm
- Length incl. connectors: ca. 24 cm

# Interface

| connector:   | 1 x Molex 4 pin power plug           |
|--------------|--------------------------------------|
| Connector 1: | 1 x Slim SATA 6 pin power receptacle |