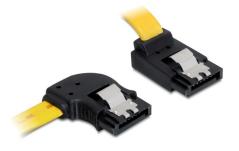

# Delock SATA 6 Gb/s Cable left angled to upwards angled 50 cm yellow

## **Technical details**

- Connectors:
  - 1 x SATA 6 Gb/s 7 pin receptacle left angled >
  - 1 x SATA 6 Gb/s 7 pin receptacle upwards angled
- With gold coloured metal clips
- Data transfer rate up to 6 Gb/s
- Downwards compatible to SATA 1.5 Gb/s and 3 Gb/s
- Cable gauge: 26 AWG
- Colour: yellow
- Length without connectors: ca. 50 cm