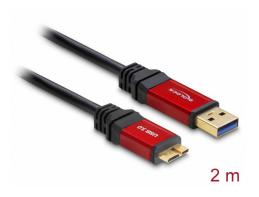

# Delock Cable USB 3.0 Type-A male > USB 3.0 Type Micro-B male 2 m Premium

### Description

This USB cable by Delock enables the connection between a device with a USB 3.0 Type Micro-B connector and a PC or a laptop equipped with a free USB port. It is equipped with a noble metal housing as well as gold-plated connectors.

#### **Technical details**

- Connectors:
  - 1 x USB 3.0 Type-A male >
  - 1 x USB 3.0 Type Micro-B male
- Cable gauge:
  - 28 AWG data line
  - 24 AWG power line
- Bend protection on junction
- Cable diameter: ca. 5.5 mm
- Copper conductor
- · Contacts gold-plated
- Connectors gold-plated with red metal housing
- · Cable double shielded
- Data transfer rate up to:
  - SuperSpeed 5 Gbps,
  - Hi-Speed 480 Mbps,
  - Full-Speed 12 Mbps,
  - Low-Speed 1.5 Mbps
- Colour:
  - cable: black

connectors: red

• Length incl. connectors: ca. 2 m