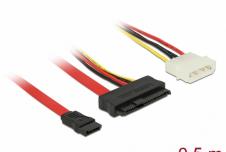

# Delock Cable SAS SFF-8482 + Power > 1 x SATA 7 pin 0.5 m

## Description

This SAS cable by Delock can be used to connect internal devices, e.g. a SAS HDD or a SAS mobile rack with SAS SFF-8482 connector to a SAS controller with a SATA connector.

# **Technical details**

 Connectors: host:

1 x SATA 7 pin receptacle

device:

- 1 x SAS SFF-8482 receptacle
- 1 x 4 pin power connector
- Serial Attached SCSI (SAS) specification
- Data transfer rate up to 6 Gb/s
- Length incl. connectors: ca. 0.5 m