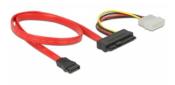

# Delock Cable SAS SFF-8482 + Power > 1 x SATA 7 pin 0.5 m

## Description

This SAS cable by Delock can be used to connect internal devices, e.g. a SAS HDD or a SAS mobile rack with SAS SFF-8482 connector to a SAS controller with a SATA connector.

# **Technical details**

 Connectors: host:

1 x SATA 7 pin receptacle

device:

- 1 x SAS SFF-8482 receptacle
- 1 x 4 pin power connector
- Serial Attached SCSI (SAS) specification
- Data transfer rate up to 6 Gb/s
- Length incl. connectors: ca. 0.5 m