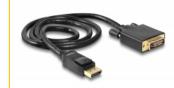

# Delock Cable DisplayPort 1.1 male > DVI 24+1 male passive 1 m black

#### Description

This cable by Delock enables the connection between devices, e.g. a monitor, with DVI connector to a DisplayPort interface.

1 m

# **Technical details**

- Connectors:
  - 1 x DisplayPort 20 pin male >
  - 1 x DVI-D (Dual Link) 24+1 male
- Chipset: NXP PTN3361
- DVI connector with screws
- DisplayPort 1.1 specification
- Passive cable (level shifter), suitable only for graphics cards with DP++ output
- Signal direction: DisplayPort input > DVI output
- Cable gauge: 28 AWG
- Cable diameter: ca. 6.5 mm
- Twisted-pair cabling
- Copper conductor
- Gold-plated connectors
- Triple shielded cable
- Data transfer rate up to 10.8 Gb/s
- Resolution up to 1920 x 1200 @ 60 Hz (depending on the system and the connected hardware)
- Colour: black
- Length incl. connectors: ca. 1 m