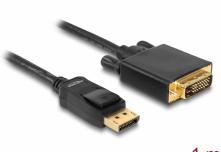

# Delock Cable DisplayPort 1.1 male > DVI 24+1 male passive 1 m black

#### Description

This cable by Delock enables the connection between devices, e.g. a monitor, with DVI connector to a DisplayPort interface.

1 m

# **Technical details**

- Connectors:
  - 1 x DisplayPort 20 pin male >
  - 1 x DVI-D (Dual Link) 24+1 male
- Chipset: NXP PTN3361
- DVI connector with screws
- DisplayPort 1.1 specification
- Passive cable (level shifter), suitable only for graphics cards with DP++ output
- Signal direction: DisplayPort input > DVI output
- Cable gauge: 28 AWG
- Cable diameter: ca. 6.5 mm
- Twisted-pair cabling
- Copper conductor
- Gold-plated connectors
- Triple shielded cable
- Data transfer rate up to 10.8 Gb/s
- Resolution up to 1920 x 1200 @ 60 Hz (depending on the system and the connected hardware)
- Colour: black
- Length incl. connectors: ca. 1 m