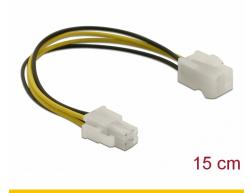

# Delock Extension cable P4 4 pin male > P4 4 pin female 15 cm

#### **Technical details**

- Connector:
  - 1 x P4 4 pin plug >
  - 1 x P4 4 pin female
- Voltage: 12 V
- Cable gauge: 18 AWG
- Length incl. connector: ca. 15 cm

## **Physical characteristics**

| Conductor gauge: | 18 AWG |
|------------------|--------|
| Length:          | 15 cm  |