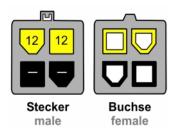

#### **Technical details**

- Connector:
  - 1 x P4 4 pin plug >
  - 1 x P4 4 pin female
- Voltage: 12 V
- Cable gauge: 18 AWG
- Length incl. connector: ca. 15 cm

#### Interface

| Connector 1: | 1 x P4 4 pin plug   |
|--------------|---------------------|
| Connector 2: | 1 x P4 4 pin female |