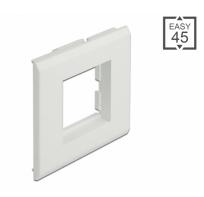

# Delock Easy 45 Module Holder for installation trunking 85 x 80 mm

#### Description

This module holder by Delock is designed to mount one module with 45 x 45 mm or two modules with 22.5 x 45 mm.

#### Suitable for installation trunking with ca. 76.5 mm opening

The module holder by Delock can be easily mounted to an installation trunking with ca. 76.5 mm opening. No tools are required for installation. The module holder can be inserted into the opening and snaps into place.

## **Technical details**

- · Robust plastic holder
- Suitable for installation trunking with ca. 76.5 mm opening
- Module cutout: 45 mm x 45 mm
- Material: ABS
- Dimensions (LxWxH): ca. 85 x 80 x 20 mm
- Colour: white