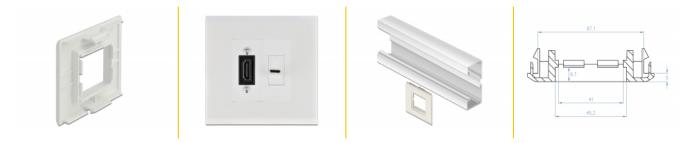

#### Individual adaptation to the respective needs

Due to the variety of different modules, the module holder can be individually equipped and adapted to the respective needs.

#### Suitable for installation trunking with ca. 76.5 mm opening

The module holder by Delock can be easily mounted to an installation trunking with ca. 76.5 mm opening. No tools are required for installation. The module holder can be inserted into the opening and snaps into place.

#### Easy 45 connects

Easy 45 is a variable, modular system that allows components such as sockets, HDMI or USB connections to be added according to your needs. The Easy 45 modules are standardised and can be mounted in various module holder or cable ducts. Easy 45 builds the interface between electrical, network and system installation and many peripheral devices such as TV, monitors, printers, laptops and much more.

## System requirements

• A installation trunking with ca. 76.5 mm opening