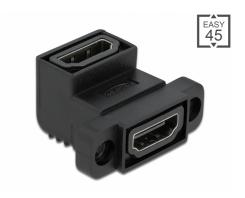

# Delock Easy 45 HDMI Adapter angled 90°

### Description

This Easy 45 adapter by Delock is designed to connect two HDMI cables. The adapter can be used to extend cables or as a gender changer. The two holes on the side allow the adapter to be screwed into devices or furniture, for example.

#### **Technical details**

- Connectors: 2 x HDMI-A female
- Resolution up to 3840 x 2160 @ 60 Hz (depending on the system and the connected hardware)
- Supports CEC 2.0 control commands
- Supports HDCP 2.2 (High-Bandwidth Digital Content Protection)
- Supports HDR
- Material: PC plastic
- Suitable for Easy 45 module plate rectangular cut-out 12.5 x 21.5 mm
- Pitch of screw hole: ca. 28 mm
- Dimensions (LxWxH): ca. 36.0 x 26.5 x 20.5 mm
- · Colour: black