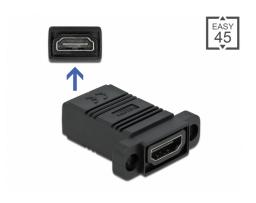

### Description

This Easy 45 adapter by Delock is designed to connect two HDMI cables. The adapter can be used to extend cables or as a gender changer. The two holes on the side allow the adapter to be screwed into devices or furniture, for example.

#### Suitable for Delock Easy 45 module cover

The shape and hole spacing are optimally matched to the Delock Easy 45 module plate with rectangular cut-out. In conjunction with the module cover, the adapter can be mounted in a Delock Easy 45 module holder or in a 45 mm cable duct.