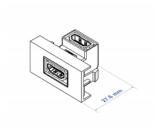

#### **Technical details**

- Connectors: 2 x HDMI-A female
- Resolution up to 3840 x 2160 @ 60 Hz (depending on the system and the connected hardware)
- Supports CEC 2.0 control commands
- Supports HDCP 2.2 (High-Bandwidth Digital Content Protection)
- Supports HDR
- Material: PC plastic
- Suitable for module holder Delock Easy 45
- Suitable for 45 mm cable duct with minimum depth 45 mm
- Module size: 22.5 x 45 mm
- Dimensions (LxWxH): ca. 22.5 x 45.0 x 27.6 mm
- · Colour: white

# **Physical characteristics**

| Connector color:  | black         |
|-------------------|---------------|
| Housing material: | Plastic       |
| Length:           | 27.6 mm       |
| Width:            | 22.5 mm       |
| Height:           | 45 mm         |
| Colour:           | RAL 9003 Weiß |