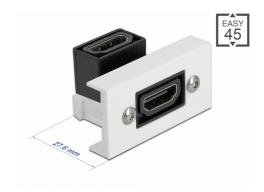

# Delock Easy 45 HDMI Module angled 90° 22.5 x 45 mm

#### **Technical details**

- Connectors: 2 x HDMI-A female
- Resolution up to 3840 x 2160 @ 60 Hz (depending on the system and the connected hardware)
- Supports CEC 2.0 control commands
- Supports HDCP 2.2 (High-Bandwidth Digital Content Protection)
- Supports HDR
- Material: PC plastic
- Suitable for module holder Delock Easy 45
- Suitable for 45 mm cable duct with minimum depth 45 mm
- Module size: 22.5 x 45 mm
- Dimensions (LxWxH): ca. 22.5 x 45.0 x 27.6 mm
- · Colour: white