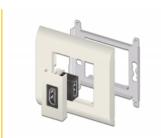

### Easy 45 connects

Easy 45 is a variable, modular system that allows components such as sockets, HDMI or USB connections to be added according to your needs. The Easy 45 modules are standardised and can be mounted in various module holder or cable ducts. Easy 45 builds the interface between electrical, network and system installation and many peripheral devices such as TV, monitors, printers, laptops and much more.