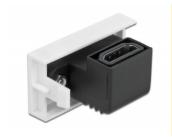

#### **Technical details**

- Connectors: 2 x HDMI-A female
- Resolution up to 3840 x 2160 @ 60 Hz (depending on the system and the connected hardware)
- Supports CEC 2.0 control commands
- Supports HDCP 2.2 (High-Bandwidth Digital Content Protection)
- Supports HDR
- Material: PC plastic
- Suitable for module holder Delock Easy 45
- Suitable for 45 mm cable duct with minimum depth 45 mm
- Module size: 22.5 x 45 mm
- Dimensions (LxWxH): ca. 22.5 x 45.0 x 27.6 mm
- · Colour: white

# **Physical characteristics**

| Connector color:  | black         |
|-------------------|---------------|
| Housing material: | Plastic       |
| Length:           | 27.6 mm       |
| Width:            | 22.5 mm       |
| Height:           | 45 mm         |
| Colour:           | RAL 9003 Weiß |