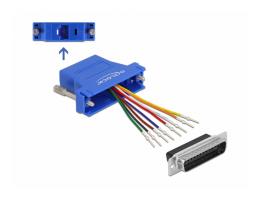

## **Description**

This adapter by Delock can be used to expand a serial interface by using an optional Cat.5 / 5e / 6 cable. Thereby one can set the pin assignment individually. Just plug the cable end into the desired hole of the connector and let it lock into the housing.

#### **Technical details**

- · Anschlüsse:
- 1 x serial D-Sub 25 pin male >
- 1 x RJ45 jack
- RJ45 interface assigned with 8 pins, serial interface individually assignable
- · Serial male port with screws
- Dimensions incl. connector (LxWxH): ca. 42 x 55 x 16 mm
- · Colour: blue

## Interface

| Connector 1: | 1 x Serial Sub-D25 male |
|--------------|-------------------------|
| Connector 2: | 1 x RJ45 jack           |