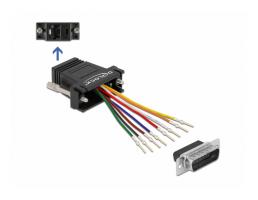

#### Description

This adapter by Delock can be used to expand a serial interface by using an optional Cat.5 / 5e / 6 cable. Thereby one can set the pin assignment individually. Just plug the cable end into the desired hole of the connector and let it lock into the housing.

#### **Technical details**

- Connectors:
  - 1 x serial D-Sub 15 pin male >
  - 1 x RJ45 jack
- RJ45 interface assigned with 8 pins, serial interface individually assignable
- · Serial male port with screws
- Dimensions incl. connector (LxWxH): ca. 42 x 41 x 16 mm
- · Colour: black

## **Images**

| PIN | Farbe / Colour                      |
|-----|-------------------------------------|
| 1   | <ul> <li>Blau / Blue</li> </ul>     |
| 2   | Orange / Orange                     |
| 3   | <ul> <li>Schwarz / Black</li> </ul> |
| 4   | Rot / Red                           |
| 5   | Grün / Green                        |
| 6   | Gelb / Yellow                       |
| 7   | Braun / Brown                       |
| 8   | ○ Weiß / White                      |