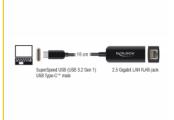

#### **Technical details**

- Connectors:
  - 1 x SuperSpeed USB (USB 3.2 Gen 1) USB Type-CTM male >
  - 1 x 2.5 Gigabit LAN RJ45 jack
- Chipset: Realtek RTL8156
- SuperSpeed USB 5 Gbps specification
- Data transfer rate:

#### Interface

| Connector 1: | 1 x USB 5 Gbps USB Type-C™ male |
|--------------|---------------------------------|
| Connector 2: | 1 x Gigabit LAN RJ45 jack       |