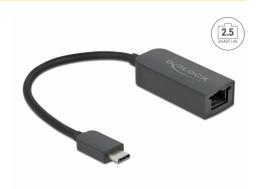

# Delock Adapter USB Type-C™ male to 2.5 Gigabit LAN compact

#### **Technical details**

- Connectors:
  - 1 x SuperSpeed USB (USB 3.2 Gen 1) USB Type-CTM male >
  - 1 x 2.5 Gigabit LAN RJ45 jack
- Chipset: Realtek RTL8156
- SuperSpeed USB 5 Gbps specification
- Data transfer rate:

### **Package content**

- USB Type-C™ 2.5 Gigabit LAN adapter
- User manual