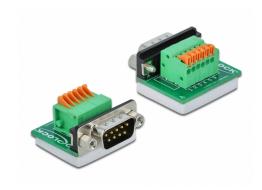

#### **Technical details**

- · Connectors:
  - 1 x D-Sub9 male with nuts
  - 1 x 6 pin terminal block with push button
- Pitch: 2.54 mm
- Useable for a cable gauge from 26 to 20 AWG
- Operating temperature: -10 °C ~ 70 °C
- Dimensions (LxWxH): ca. 32 x 30 x 22 mm

## Interface

| Connector 1: | 1 x Sub-D9 male with nuts                 |
|--------------|-------------------------------------------|
| Connector 2: | 1 x 6 pin terminal block with push button |