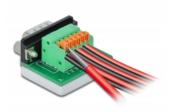

## Description

This terminal block adapter by Delock can be used to connect bare wires. Thus the adapter is not only convenient for special industry applications, but also for the hobby area, e.g. railway modelling.

#### **Technical details**

- · Connectors:
  - 1 x D-Sub9 male with nuts
  - 1 x 6 pin terminal block with push button
- Pitch: 2.54 mm
- Useable for a cable gauge from 26 to 20 AWG
- Operating temperature: -10 °C ~ 70 °C
- Dimensions (LxWxH): ca. 32 x 30 x 22 mm