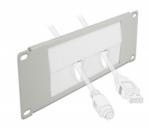

#### Proper laying of cables

The network cables are simply routed from the front to the rear, so the view of the cables inside the network cabinet is blocked and the network cabinet leaves a tidy overall impression.

#### Protection against foreign particles

The included nylon brushes prevent ingress of dust and dirt.