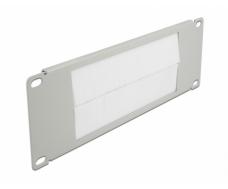

## **Description**

This brush strip by Delock is suitable for installation in a 10" network cabinet.

#### **Technical details**

- For mounting in 10" network cabinet, 2U
- Nylon brushes
- · Colour: grey
- · Material: metal
- Dimensions (LxWxH): ca. 254.0 x 88.5 x 10.0 mm