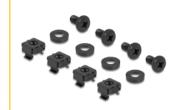

### Package content

- 10" brush strip
- 4 x screws
- 4 x caged nuts
- 4 x washer