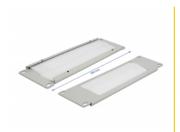

#### **Technical details**

- For mounting in 10" network cabinet, 2U
- Nylon brushes
- · Colour: grey
- · Material: metal
- Dimensions (LxWxH): ca. 254.0 x 88.5 x 10.0 mm

# **Physical characteristics**

| Material: | metal    |
|-----------|----------|
| Length:   | 254.0 mm |
| Width:    | 88.5 mm  |
| Height:   | 10.0 mm  |
| Colour:   | grey     |