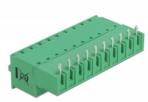

#### **Technical details**

· Connectors:

Terminal block:

1 x 10 pin terminal block male

1 x 10 pin terminal block with push button

Connection terminal:

1 x 10 pin terminal block female

1 x 10 pin terminal block with soldering pin

## Interface

| Connector 1: | 1 x 10 pin terminal block male               |
|--------------|----------------------------------------------|
| Connector 2: | 1 x 10 pin terminal block with push button   |
| connector 3: | 1 x 10 pin terminal block female             |
| connector 4: | 1 x 10 pin terminal block with soldering pin |