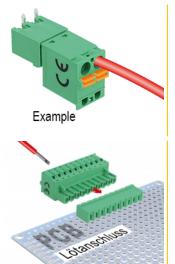

## **Description**

This terminal block set by Delock will be soldered on a PCB board, to create a detachable connection between two components.

Item no. 66509

EAN: 4043619665099 Country of origin: China Package: Zip poly bag

#### **Technical details**

· Connectors:

Terminal block:

1 x 10 pin terminal block male

1 x 10 pin terminal block with push button

Connection terminal:

1 x 10 pin terminal block female

1 x 10 pin terminal block with soldering pin