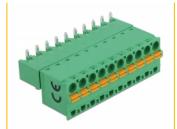

#### **Technical details**

· Connectors:

Terminal block:

1 x 10 pin terminal block male

1 x 10 pin terminal block with push button

Connection terminal:

1 x 10 pin terminal block female

1 x 10 pin terminal block with soldering pin

## Interface

| Connector 1: | 1 x 10 pin terminal block male               |
|--------------|----------------------------------------------|
| Connector 2: | 1 x 10 pin terminal block with push button   |
| connector 3: | 1 x 10 pin terminal block female             |
| connector 4: | 1 x 10 pin terminal block with soldering pin |