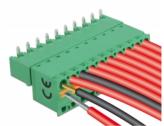

#### **Technical details**

· Connectors:

Terminal block:

1 x 10 pin terminal block male

1 x 10 pin terminal block with push button

Connection terminal:

1 x 10 pin terminal block female

1 x 10 pin terminal block with soldering pin

## Interface

| Connector 1: | 1 x 10 pin terminal block male               |
|--------------|----------------------------------------------|
| Connector 2: | 1 x 10 pin terminal block with push button   |
| connector 3: | 1 x 10 pin terminal block female             |
| connector 4: | 1 x 10 pin terminal block with soldering pin |