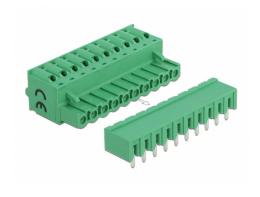

#### **Technical details**

· Connectors:

Terminal block:

1 x 10 pin terminal block male

1 x 10 pin terminal block with push button

Connection terminal:

1 x 10 pin terminal block female

1 x 10 pin terminal block with soldering pin

## Interface

| Connector 1: | 1 x 10 pin terminal block male               |
|--------------|----------------------------------------------|
| Connector 2: | 1 x 10 pin terminal block with push button   |
| connector 3: | 1 x 10 pin terminal block female             |
| connector 4: | 1 x 10 pin terminal block with soldering pin |