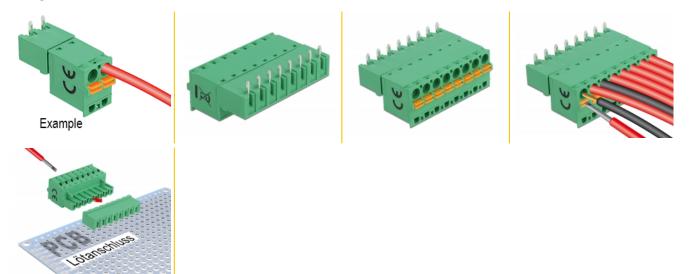

## Description

This terminal block set by Delock will be soldered on a PCB board, to create a detachable connection between two components.

## Package content

• Terminal block

• Connection terminal