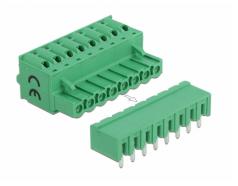

## **Technical details**

Connectors:

Terminal block:

- 1 x 8 pin terminal block male
- 1 x 8 pin terminal block with push button

Connection terminal:

1 x 8 pin terminal block female

- 1 x 8 pin terminal block with soldering pin
- Pitch: 5.08 mm
- Environmental temperature: -40  $^\circ\text{C} \sim 105 \ ^\circ\text{C}$
- Useable for a cable gauge range from 28 to 12 AWG
- Material: plastic
- Colour: green
- Dimensions (LxWxH): ca. 41.2 x 25.6 x 15.0 mm

#### Interface

| Connector 1: | 1 x 8 pin terminal block male               |
|--------------|---------------------------------------------|
| Connector 2: | 1 x 8 pin terminal block with push button   |
| connector 3: | 1 x 8 pin terminal block female             |
| connector 4: | 1 x 8 pin terminal block with soldering pin |