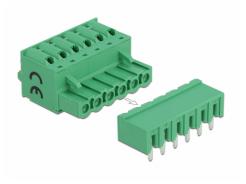

# Delock Terminal block set for PCB 6 pin 5.08 mm pitch horizontal

## **Technical details**

- Connectors:
  - Terminal block:
  - 1 x 6 pin terminal block male
  - 1 x 6 pin terminal block with push button

Connection terminal:

- 1 x 6 pin terminal block female
- 1 x 6 pin terminal block with soldering pin
- Pitch: 5.08 mm
- Environmental temperature: -40  $^\circ\text{C} \sim 105 \ ^\circ\text{C}$
- Useable for a cable gauge range from 28 to 12 AWG
- Material: plastic
- Colour: green
- Dimensions (LxWxH): ca. 31.1 x 25.6 x 15.0 mm

#### Interface

| Connector 1: | 1 x 6 pin terminal block male               |
|--------------|---------------------------------------------|
| Connector 2: | 1 x 6 pin terminal block with push button   |
| connector 3: | 1 x 6 pin terminal block female             |
| connector 4: | 1 x 6 pin terminal block with soldering pin |