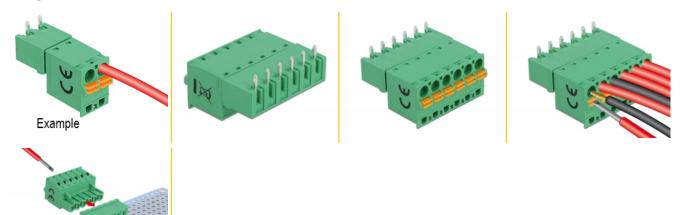

## Description

This terminal block set by Delock will be soldered on a PCB board, to create a detachable connection between two components.

## Package content

• Terminal block

• Connection terminal

Lotanschluss