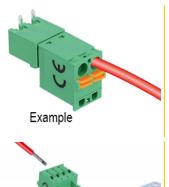

## **Description**

This terminal block set by Delock will be soldered on a PCB board, to create a detachable connection between two components.