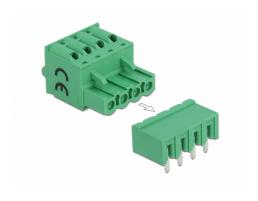

### **Technical details**

· Connectors:

Terminal block:

1 x 4 pin terminal block male

1 x 4 pin terminal block with push button

Connection terminal:

1 x 4 pin terminal block female

1 x 4 pin terminal block with soldering pin

## Interface

| Connector 1: | 1 x 4 pin terminal block male               |
|--------------|---------------------------------------------|
| Connector 2: | 1 x 4 pin terminal block with push button   |
| connector 3: | 1 x 4 pin terminal block female             |
| connector 4: | 1 x 4 pin terminal block with soldering pin |