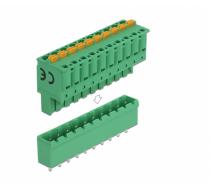

#### **Technical details**

· Connectors:

Terminal block:

1 x 10 pin terminal block male

1 x 10 pin terminal block with push button

Connection terminal:

1 x 10 pin terminal block female

1 x 10 pin terminal block with soldering pin

## Package content

Terminal block

## Connection terminal