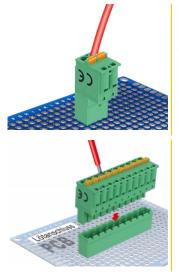

## **Description**

This terminal block set by Delock will be soldered on a PCB board, to create a detachable connection between two components.

Item no. 66504

EAN: 4043619665044 Country of origin: China Package: Zip poly bag