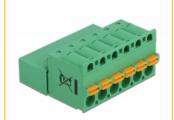

#### **Technical details**

· Connectors:

Terminal block:

1 x 6 pin terminal block male

1 x 6 pin terminal block with push button

Connection terminal:

1 x 6 pin terminal block female

1 x 6 pin terminal block with soldering pin

# Interface

| Connector 1: | 1 x 6 pin terminal block male               |
|--------------|---------------------------------------------|
| Connector 2: | 1 x 6 pin terminal block with push button   |
| connector 3: | 1 x 6 pin terminal block female             |
| connector 4: | 1 x 6 pin terminal block with soldering pin |