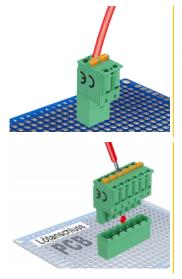

# **Description**

This terminal block set by Delock will be soldered on a PCB board, to create a detachable connection between two components.

## Package content

Terminal block

Connection terminal