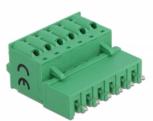

#### **Technical details**

· Connectors:

Terminal block:

1 x 6 pin terminal block male

1 x 6 pin terminal block with push button

Connection terminal:

1 x 6 pin terminal block female

1 x 6 pin terminal block with soldering pin

# Interface

| Connector 1: | 1 x 6 pin terminal block male               |
|--------------|---------------------------------------------|
| Connector 2: | 1 x 6 pin terminal block with push button   |
| connector 3: | 1 x 6 pin terminal block female             |
| connector 4: | 1 x 6 pin terminal block with soldering pin |