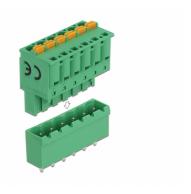

#### **Technical details**

· Connectors:

Terminal block:

1 x 6 pin terminal block male

1 x 6 pin terminal block with push button

Connection terminal:

1 x 6 pin terminal block female

1 x 6 pin terminal block with soldering pin

# Interface

| Connector 1: | 1 x 6 pin terminal block male               |
|--------------|---------------------------------------------|
| Connector 2: | 1 x 6 pin terminal block with push button   |
| connector 3: | 1 x 6 pin terminal block female             |
| connector 4: | 1 x 6 pin terminal block with soldering pin |