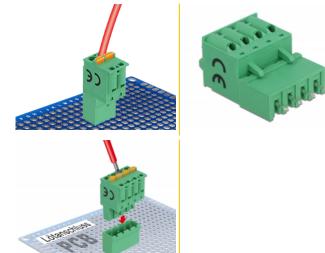

## Description

This terminal block set by Delock will be soldered on a PCB board, to create a detachable connection between two components.

## Package content

• Terminal block

• Connection terminal