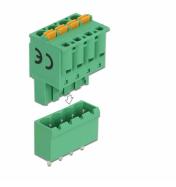

## **Technical details**

- Connectors:
  - Terminal block:
  - 1 x 4 pin terminal block male
  - 1 x 4 pin terminal block with push button

Connection terminal:

- 1 x 4 pin terminal block female
- 1 x 4 pin terminal block with soldering pin
- Pitch: 5.08 mm
- Environmental temperature: -40 °C ~ 105 °C
- Useable for a cable gauge range from 28 to 12 AWG
- Material: plastic
- Colour: green
- Dimensions (LxWxH): ca. 25.6 x 20.9 x 15.0 mm

#### Interface

| Connector 1: | 1 x 4 pin terminal block male               |
|--------------|---------------------------------------------|
| Connector 2: | 1 x 4 pin terminal block with push button   |
| connector 3: | 1 x 4 pin terminal block female             |
| connector 4: | 1 x 4 pin terminal block with soldering pin |