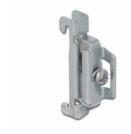

#### **Technical details**

- DIN rail mounting: 35 mm
- · Material: steel
- Dimensions (LxWxH): ca. 45 x 15 x 10 mm