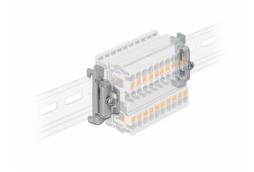

#### **Description**

This DIN rail end clamp is used to secure e.g. terminals or converters which are attached on the DIN rail.

#### Safe support on the DIN rail

The devices remain in their original position even during vibrations and they can not slip or fall out.