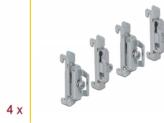

# **Delock DIN Rail End Clamp Steel screwable 4 pieces**

#### **Description**

This DIN rail end clamp is used to secure e.g. terminals or converters which are attached on the DIN rail.

#### Safe support on the DIN rail

The devices remain in their original position even during vibrations and they can not slip or fall out.



#### Item no. 66231

EAN: 4043619662319 Country of origin: China Package: Zip poly bag

#### **Technical details**

- DIN rail mounting: 35 mm
- · Material: steel
- Dimensions (LxWxH): ca. 45 x 15 x 10 mm

### Package content

• 4 x DIN rail end clamp

### **Images**









#### General

Mounting type: DIN rail mounting: 35 mm

## **Physical characteristics**

Material: stainless steel