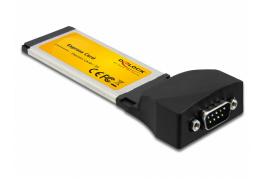

# **Delock Express Card to 1 x Serial**

### Description

This adapter complies with the Express Card 34 mm standard. It expands a laptop by one serial port. To the adapter can be connected serial devices like printer, scanner, keyboard, mouse, etc.

#### **Technical details**

- Connector:
  - 1 x Express Card 34 mm >
  - 1 x serial RS-232 DB9 male
- Integrated USB controller
- Data transfer rate up to 230.4 Kb/s
- Express Card 34 mm standard, specification 1.0
- No IRQ resource required