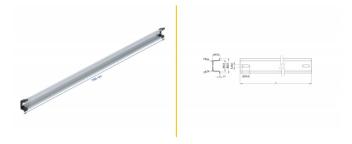

#### Simple mounting option

To allow easy installation, the DIN rail is provided with a mounting hole at both sides.

#### **Technical details**

• Mounting hole: 15.0 x 6.2 mm

Material: steel

• Dimensions (LxWxH): ca. 1000 x 35 x 15 mm