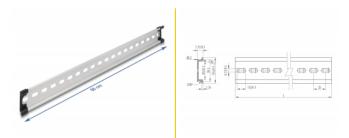

#### Simple mounting option

To allow easy installation, the DIN rail is provided with slot holes.

Item no. 66177

EAN: 4043619661770 Country of origin: China Package:

#### **Technical details**

- Mounting hole: 15.0 x 6.2 mm
- Material: aluminium
- Dimensions (LxWxH): ca. 500.0 x 35,0 x 7,5 mm

# **Physical characteristics**

| Material: | Aluminium |
|-----------|-----------|
| Length:   | 500 mm    |
| Width:    | 35 mm     |
| Height:   | 7.5 mm    |