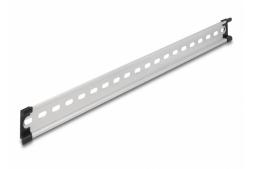

# Delock DIN Rail 35 x 7.5 mm (50 cm) Aluminium

#### Simple mounting option

To allow easy installation, the DIN rail is provided with slot holes.

Item no. 66177

EAN: 4043619661770 Country of origin: China Package:

#### **Technical details**

- Mounting hole: 15.0 x 6.2 mm
- Material: aluminium
- Dimensions (LxWxH): ca. 500.0 x 35,0 x 7,5 mm