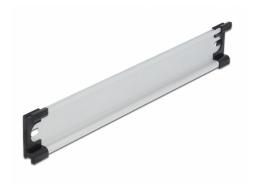

# Delock DIN Rail 35 x 7.5 mm (25 cm) Aluminium

#### Simple mounting option

To allow easy installation, the DIN rail is provided with a mounting hole at both sides.

## Package content

- 1 x DIN rail
- 2 x end cover