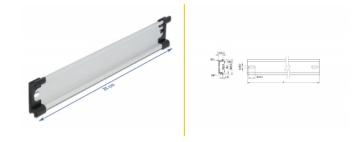

### **Technical details**

• Mounting hole: 12.0 x 5.5 mm

· Material: aluminium

• Dimensions (LxWxH): ca. 250.0 x 35,0 x 7,5 mm

## **Physical characteristics**

| Material: | Aluminium |
|-----------|-----------|
| Length:   | 250 mm    |
| Width:    | 35 mm     |
| Height:   | 7.5 mm    |