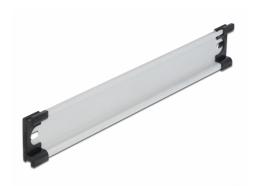

# Delock DIN Rail 35 x 7.5 mm (10") Aluminium

## **Description**

This DIN rail by Delock can be used to mounting different electronic devices and components.

## Package content

- 1 x DIN rail
- 2 x end cover