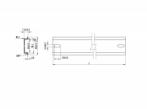

#### Simple mounting option

To allow easy installation, the DIN rail is provided with a mounting hole at both sides.

### **Technical details**

• Mounting hole: 12.0 x 5.5 mm

· Material: aluminium

• Dimensions (LxWxH): ca. 254.0 x 35.0 x 7.5 mm

## **Physical characteristics**

| Material: | Aluminium |
|-----------|-----------|
| Length:   | 254 mm    |
| Width:    | 35 mm     |
| Height:   | 7.5 mm    |