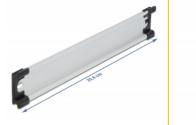

### **Technical details**

• Mounting hole: 12.0 x 5.5 mm

· Material: aluminium

• Dimensions (LxWxH): ca. 254.0 x 35.0 x 7.5 mm

## **Physical characteristics**

| Material: | Aluminium |
|-----------|-----------|
| Length:   | 254 mm    |
| Width:    | 35 mm     |
| Height:   | 7.5 mm    |