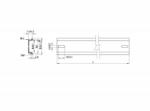

#### Simple mounting option

To allow easy installation, the DIN rail is provided with a mounting hole at both sides.

#### **Technical details**

• Mounting hole: 12.0 x 5.5 mm

· Material: aluminium

• Dimensions (LxWxH): ca. 482.0 x 35.0 x 7.5 mm