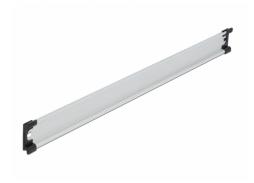

# Delock DIN Rail 35 x 7.5 mm (19") Aluminium

## **Description**

This DIN rail by Delock can be used to mounting different electronic devices and components.

### Package content

- 1 x DIN rail
- 2 x end cover