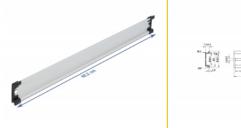

#### **Technical details**

• Mounting hole: 12.0 x 5.5 mm

· Material: aluminium

• Dimensions (LxWxH): ca. 482.0 x 35.0 x 7.5 mm

## **Physical characteristics**

| Material: | Aluminium |
|-----------|-----------|
| Length:   | 482 mm    |
| Width:    | 35 mm     |
| Height:   | 7.5 mm    |