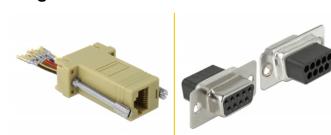

#### **Technical details**

- Connectors:
  - 1 x serial D-Sub 9 pin female >
  - 1 x RJ45 jack
- RJ45 interface assigned with 8 pins, serial interface individually assignable
- · Serial female port with screws
- Dimensions incl. connector (LxWxH): ca. 52 x 34 x 16 mm
- · Colour: grey

## Interface

| connector:   | 1 x Sub-D 9 pin female |
|--------------|------------------------|
| Connector 1: | 1 x RJ45 jack          |