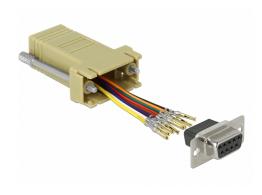

#### **Description**

This adapter by Delock can be used to expand a serial interface by using an optional Cat.5 / 5e / 6 cable. Thereby one can set the pin assignment individually. Just plug the cable end into the desired hole of the connector and let it lock into the housing.

#### **Technical details**

- Connectors:
  - 1 x serial D-Sub 9 pin female >
  - 1 x RJ45 jack
- RJ45 interface assigned with 8 pins, serial interface individually assignable
- · Serial female port with screws
- Dimensions incl. connector (LxWxH): ca. 52 x 34 x 16 mm
- · Colour: grey