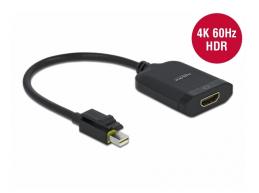

## **Description**

This mini DisplayPort adapter by Delock can be used to connect a HDMI monitor to graphics cards with mini DisplayPort ports that have special notches in the slot bracket above the ports. The additional latch of the plug of the adapter snaps into the notch and prevents the adapter from being pulled out unintentionally.

#### **Technical details**

- Connectors:
  - 1 x mini DisplayPort male with latch >
  - 1 x HDMI-A female
- Chipset: MegaChips MCDP2900
- DisplayPort 1.4 specification
- High Speed HDMI with Ethernet (HEC) specification
- Active converter, for graphics cards with DP and DP++ output
- Cable gauge: 32 AWG
- Cable diameter: ca. 4.8 mm
- · Contacts gold-plated
- LS0H (halogen-free)
- Resolution up to 3840 x 2160 @ 60 Hz
  (depending on the system and the connected hardware)
- · Transmission of audio and video signals
- · Supports 3D displays
- Supports HDR
- Supports HDCP 1.4 and 2.2
- Cable length incl. connectors: ca. 15 cm
- · Colour: black