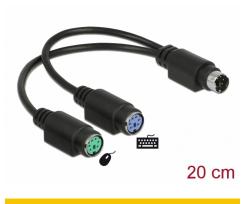

# Delock Splitter cable PS/2 1 x male > 2 x female 20 cm

### Description

This PS/2 splitter cable by Delock supports the connection of two devices to a combo-PS/2 port.

Item no. 65900

EAN: 4043619659005 Country of origin: China Package: Zip poly bag

# **Technical details**

- Connectors:
  1 x PS/2 male >
- 2 x PS/2 female
- Cable gauge: 28 AWG
- Length incl. connectors: ca. 20 cm
- Colour: black