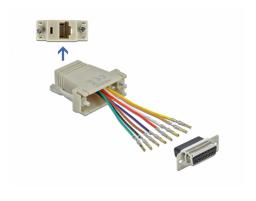

#### **Description**

This adapter by Delock can be used to expand a serial interface by using an optional Cat.5 / 5e / 6 cable. Thereby one can set the pin assignment individually. Just plug the cable end into the desired hole of the connector and let it lock into the housing.

#### **Technical details**

- Connectors:
  - 1 x serial D-Sub 15 pin female >
  - 1 x RJ45 jack
- RJ45 interface assigned with 8 pins, serial interface individually assignable
- · Serial female port with screws
- Screw type: #4-40
- · Colour: grey
- Dimensions incl. connector (LxWxH): ca. 43 x 42 x 16 mm

## **Images**

| PIN | Farbe / Color                       |
|-----|-------------------------------------|
| 1   | <ul> <li>Blau / Blue</li> </ul>     |
| 2   | Orange / Orange                     |
| 3   | <ul> <li>Schwarz / Black</li> </ul> |
| 4   | Rot / Red                           |
| 5   | Grün / Green                        |
| 6   | Gelb / Yellow                       |
| 7   | Braun / Brown                       |
| 8   | ○ Weiß / White                      |