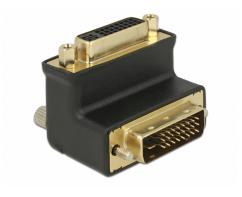

# Delock Adapter DVI 24+1 male > DVI 24+5 female port 90° angled

### **Description**

This adapter by Delock can angle the DVI 24+5 or 24+1 female port of a device e.g. flatscreen etc. by 90°. That makes it easy to connect a DVI cable to a DVI port which is difficult to access.