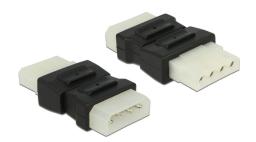

# Delock Adapter Molex 4 pin male > Molex 4 pin female

#### **Technical details**

- Connectors:
  - 1 x Molex 4 pin male >
  - 1 x Molex 4 pin female
- Port saver
- · Colour: black