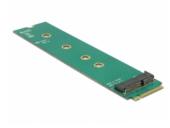

# **Technical details**

- Connector:
  - 1 x 67 pin M.2 key M male >
  - 1 x 67 pin M.2 key E slot
- Form factor: 22110
- Supports modules in format 2280, 2260, 2242 and 2230 with key E or key A+E
- Maximum height of the components on the module: 1.5 mm application of double-sided assembled modules supported
- Dimensions (LxWxH): ca. 110 x 25 x 4 mm
- OS independent, no driver installation necessary

# Interface

| Connector 1: | 1 x 67 pin M.2 Key M male |
|--------------|---------------------------|
| Connector 2: | 1 x 67 pin M.2 key E slot |