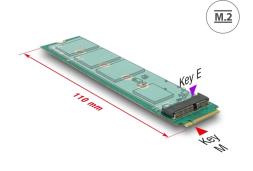

# **Technical details**

- Connector:
  - 1 x 67 pin M.2 key M male >
  - 1 x 67 pin M.2 key E slot
- Form factor: 22110
- Supports modules in format 2280, 2260, 2242 and 2230 with key E or key A+E
- Maximum height of the components on the module: 1.5 mm application of double-sided assembled modules supported
- Dimensions (LxWxH): ca. 110 x 25 x 4 mm
- OS independent, no driver installation necessary

# **Physical characteristics**

| Length: | 110 mm |
|---------|--------|
| Width:  | 25 mm  |
| Height: | 4 mm   |