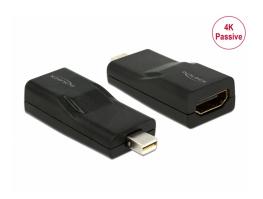

# Delock Adapter mini DisplayPort 1.2 male > HDMI female 4K Passive black

## **Description**

This adapter by Delock enables the connection e.g. of a HDMI monitor through a free mini DisplayPort interface. The adapter supports a resolution up to Ultra HD (4K) and is backward compatible to Full-HD 1080p.

## **Technical details**

- Connector: mini DisplayPort 20 pin male > HDMI A 19 pin female
- Chipset: NXP PTN3381D
- DisplayPort 1.2 and High Speed HDMI specification
- Passive converter (level shifter), suitable only for graphics cards with DP++ output
- Resolution up to 3840 x 2160 @ 30 Hz (depending on the monitor and your system)
- Supports 3D displays (1080p @ 120 Hz)
- Dimensions incl. connector (LxWxH): ca. 57 x 22 x 14 mm
- · Plastic housing with inner metal shell
- · Colour: black
- · OS independent, no driver installation necessary