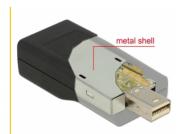

## **Technical details**

- Connector: mini DisplayPort 20 pin male > HDMI A 19 pin female
- Chipset: NXP PTN3381D
- DisplayPort 1.2 and High Speed HDMI specification
- Passive converter (level shifter), suitable only for graphics cards with DP++ output
- Resolution up to 3840 x 2160 @ 30 Hz (depending on the monitor and your system)
- Supports 3D displays (1080p @ 120 Hz)
- Dimensions incl. connector (LxWxH): ca. 57 x 22 x 14 mm
- · Plastic housing with inner metal shell
- · Colour: black
- · OS independent, no driver installation necessary

## **Physical characteristics**

| Housing colour:      | black         |
|----------------------|---------------|
| Connector finishing: | nickel-plated |
| Pin finishing:       | gold-plated   |
| Shielding:           | metal         |