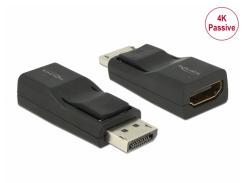

# Delock Adapter DisplayPort 1.2 male > HDMI female 4K Passive black

#### Description

This adapter by Delock enables the connection e.g. of a HDMI monitor through a free DisplayPort interface. The adapter supports a resolution up to Ultra HD (4K) and is backward compatible to Full-HD 1080p.

#### **Technical details**

- Connector: DisplayPort 20 pin male > HDMI A 19 pin female
- Chipset: NXP PTN3381D
- DisplayPort 1.2 and High Speed HDMI specification
- Passive converter (level shifter), suitable only for graphics cards with DP++ output
- Resolution up to 3840 x 2160 @ 30 Hz (depending on the monitor and your system)
- Supports 3D displays (1080p @ 120 Hz)
- Dimensions incl. connector (LxWxH): ca. 57 x 22 x 14 mm
- Plastic housing with inner metal shell
- Colour: black
- · OS independent, no driver installation necessary