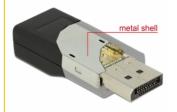

#### **Technical details**

- Connector: DisplayPort 20 pin male > HDMI A 19 pin female
- Chipset: NXP PTN3381D
- DisplayPort 1.2 and High Speed HDMI specification
- Passive converter (level shifter), suitable only for graphics cards with DP++ output
- Resolution up to 3840 x 2160 @ 30 Hz (depending on the monitor and your system)
- Supports 3D displays (1080p @ 120 Hz)
- Dimensions incl. connector (LxWxH): ca. 57 x 22 x 14 mm
- Plastic housing with inner metal shell
- Colour: black
- · OS independent, no driver installation necessary

## Physical characteristics

| Housing colour:      | black         |
|----------------------|---------------|
| Connector finishing: | nickel-plated |
| Pin finishing:       | gold-plated   |
| Shielding:           | metal         |