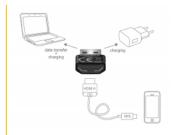

## Description

This adapter by Delock can be used to convert a passive MHL cable into a USB cable. Thus the existing MHL cable could be used as USB data and charging cable. Hence you only need one cable.

#### System requirements

• Passive MHL cable with HDMI-A male