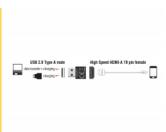

#### **Technical details**

- Connectors:
  - 1 x High Speed HDMI-A 19 pin female >
  - 1 x USB 2.0 Type-A male
- Supports all MHL versions
- Only for passive MHL cables without additional power supply
- · Colour: black
- Dimensions (LxWxH): ca. 23.4 x 16.6 x 6.8 mm
- · OS independent, no driver installation necessary

# Interface

| Connector 1: | 1 x USB 2.0 Type-A male |
|--------------|-------------------------|
| Connector 2: | 1 x HDMI-A female       |