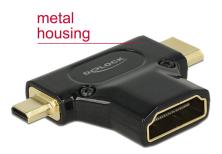

#### **Technical details**

- Connector: High Speed HDMI-A 19 pin female > High Speed HDMI Mini-C 19 Pin male High Speed HDMI Micro-D 19 Pin male
- High Speed HDMI with Ethernet (HEC) specification
- Gold-plated connector
- Resolution up to 1920 x1080 @ 60 Hz (depending on the monitor and your system)
- Metal housing
- Maße (LxBxH): ca. 41.8 x 27.7 x 8.3 mm
- Colour: black

# **Physical characteristics**

| Housing material: | metal       |
|-------------------|-------------|
| Pin finishing:    | gold-plated |
| Length:           | 41.8 mm     |
| Width:            | 27.7 mm     |
| Height:           | 8.3 mm      |
| Colour:           | black       |